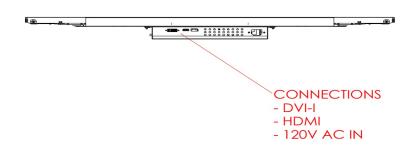

## **High Resolution Solutions®**

43" LED FHD OPEN FRAME MONITOR WITH LG PANEL

Our 43" LED FHD LCD Open Frame Display is designed to provide excellent performance and value for Amusement, Gaming, Signage and Kiosk customer that demand quality and reliability. This display will accept HDMI & DVI-D inputs.

Wells-Gardner quality and reliability is backed by our one year warranty!

**Monitor Specifications** 

| Monitor Specifications      |                         |
|-----------------------------|-------------------------|
| Max. Resolution:            | 1920 x 1080             |
| Contrast Ratio:             | 1100:1                  |
| Brightness:                 | 450 cd/m2               |
| Response Time (TrTf) Type:  | 12ms                    |
| Viewing Angle:              | 178 /178°               |
| Horizontal Frequency Range: | 31 – 70KHz              |
| Vertical Frequency Range:   | 60Hz                    |
| Diagonal size:              | 43"                     |
| Video Interface:            | HDMI & DVI-D            |
| Electrical Safety:          | UL 60950-1, 2nd Edition |
| RF Emission Limits:         | FCC Class A             |
| RoHs                        | Compliant               |
| Electrostatic Discharge     | EN61000-4-2             |
| Power Consumption:          | 90 to 264 VAC 100 Watts |