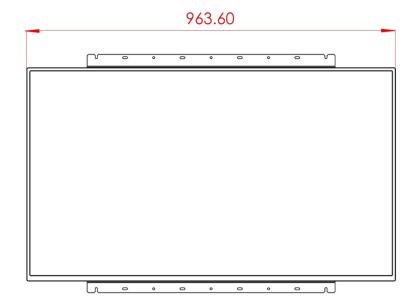

## **High Resolution Solutions®**

43" LED FHD OPEN FRAME MONITOR WITH LG PANEL

Our 43" LED FHD LCD Open Frame Display is designed to provide excellent performance and value for Amusement, Gaming, Signage and Kiosk customer that demand quality and reliability. This display will accept HDMI & DVI-D inputs.