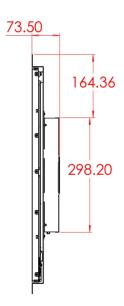

## **High Resolution Solutions®**

43" LED FHD OPEN FRAME MONITOR WITH LG PANEL

Our 43" LED FHD LCD Open Frame Display is designed to provide excellent performance and value for Amusement, Gaming, Signage and Kiosk customer that demand quality and reliability. This display will accept HDMI & DVI-D inputs.