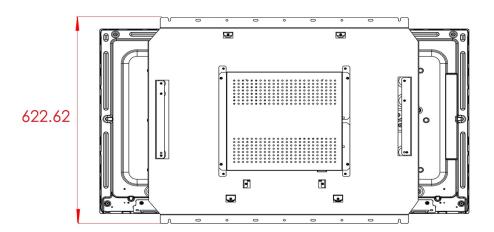

## **High Resolution Solutions®**

43" LED FHD OPEN FRAME MONITOR WITH LG PANEL

Our 43" LED FHD LCD Open Frame Display is designed to provide excellent performance and value for Amusement, Gaming, Signage and Kiosk customer that demand quality and reliability. This display will accept HDMI & DVI-D inputs.